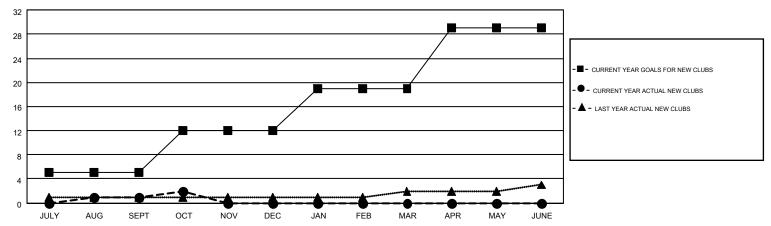

## MONTHLY MEMBERSHIP PROGRESS REPORT

Multiple District 14

**LOCATION: PENNSYLVANIA** 

GMT CA 1

Results as of: 10/31/2015

**CINDY GREGG** 

|               |                  | Clubs            |                  |                  | Members               |                    |                                        |                    |                  |
|---------------|------------------|------------------|------------------|------------------|-----------------------|--------------------|----------------------------------------|--------------------|------------------|
|               | RESUL            | TS FOR 2015-2016 |                  |                  | RESULTS FOR 2015-2016 |                    |                                        |                    |                  |
| QUARTER       | NEW CLUB<br>GOAL | NEW CLUBS        | DROPPED<br>CLUBS | NET<br>GAIN/LOSS | QUARTER               | NEW MEMBER<br>GOAL | CHARTER AND<br>NEW<br>MEMBERS<br>ADDED | DROPPED<br>MEMBERS | NET<br>GAIN/LOSS |
| JULY/AUG/SEPT | 5                | 1                | 8                | -7               | JULY/AUG/SEPT         | 203                | 308                                    | 580                | -272             |
| OCT/NOV/DEC   | 7                | 1                | 0                | 1                | OCT/NOV/DEC           | 239                | 165                                    | 157                | 8                |
| JAN/FEB/MAR   | 7                | 0                | 0                | 0                | JAN/FEB/MAR           | 237                | 0                                      | 0                  | 0                |
| APR/MAY/JUNE  | 10               | 0                | 0                | 0                | APR/MAY/JUNE          | 319                | 0                                      | 0                  | 0                |

## GOALS AND ACTUAL NEW CLUBS CUMULATIVE