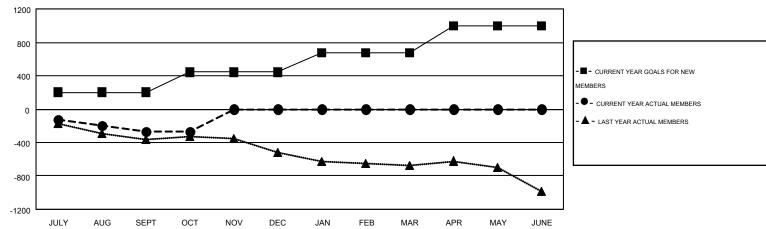

## MONTHLY MEMBERSHIP PROGRESS REPORT

Multiple District 14

**LOCATION: PENNSYLVANIA** 

GMT CA 1

Results as of: 10/31/2015

**CINDY GREGG** 

|               |                  | Clubs            |                  |                  | Members               |                    |                                        |                    |                  |
|---------------|------------------|------------------|------------------|------------------|-----------------------|--------------------|----------------------------------------|--------------------|------------------|
|               | RESUL            | TS FOR 2015-2016 |                  |                  | RESULTS FOR 2015-2016 |                    |                                        |                    |                  |
| QUARTER       | NEW CLUB<br>GOAL | NEW CLUBS        | DROPPED<br>CLUBS | NET<br>GAIN/LOSS | QUARTER               | NEW MEMBER<br>GOAL | CHARTER AND<br>NEW<br>MEMBERS<br>ADDED | DROPPED<br>MEMBERS | NET<br>GAIN/LOSS |
| JULY/AUG/SEPT | 5                | 1                | 8                | -7               | JULY/AUG/SEPT         | 203                | 308                                    | 580                | -272             |
| OCT/NOV/DEC   | 7                | 1                | 0                | 1                | OCT/NOV/DEC           | 239                | 165                                    | 157                | 8                |
| JAN/FEB/MAR   | 7                | 0                | 0                | 0                | JAN/FEB/MAR           | 237                | 0                                      | 0                  | 0                |
| APR/MAY/JUNE  | 10               | 0                | 0                | 0                | APR/MAY/JUNE          | 319                | 0                                      | 0                  | 0                |

## GOALS AND ACTUAL MEMBERS CUMULATIVE

| DROPPED CLUBS: 8  DROPPED MEMBERS |           | 207 CLUBS OF 711 ADDED 1 OR MORE<br>NEW MEMBERS | GENDER DISTRIBUT  MALE  FEMALE | . === (00 000() |                |
|-----------------------------------|-----------|-------------------------------------------------|--------------------------------|-----------------|----------------|
| DECEASED CLUB CANCELLED           | 121<br>79 | CLICK HERE FOR HEALTH ASSESSMENT DATA           | FAMILY UNIT MEMBERS            |                 | 3,480<br>1,683 |
| OTHER 537 TOTAL 737               |           |                                                 | NON-HEAD OF HOUSEHOLD          | 1,797           |                |